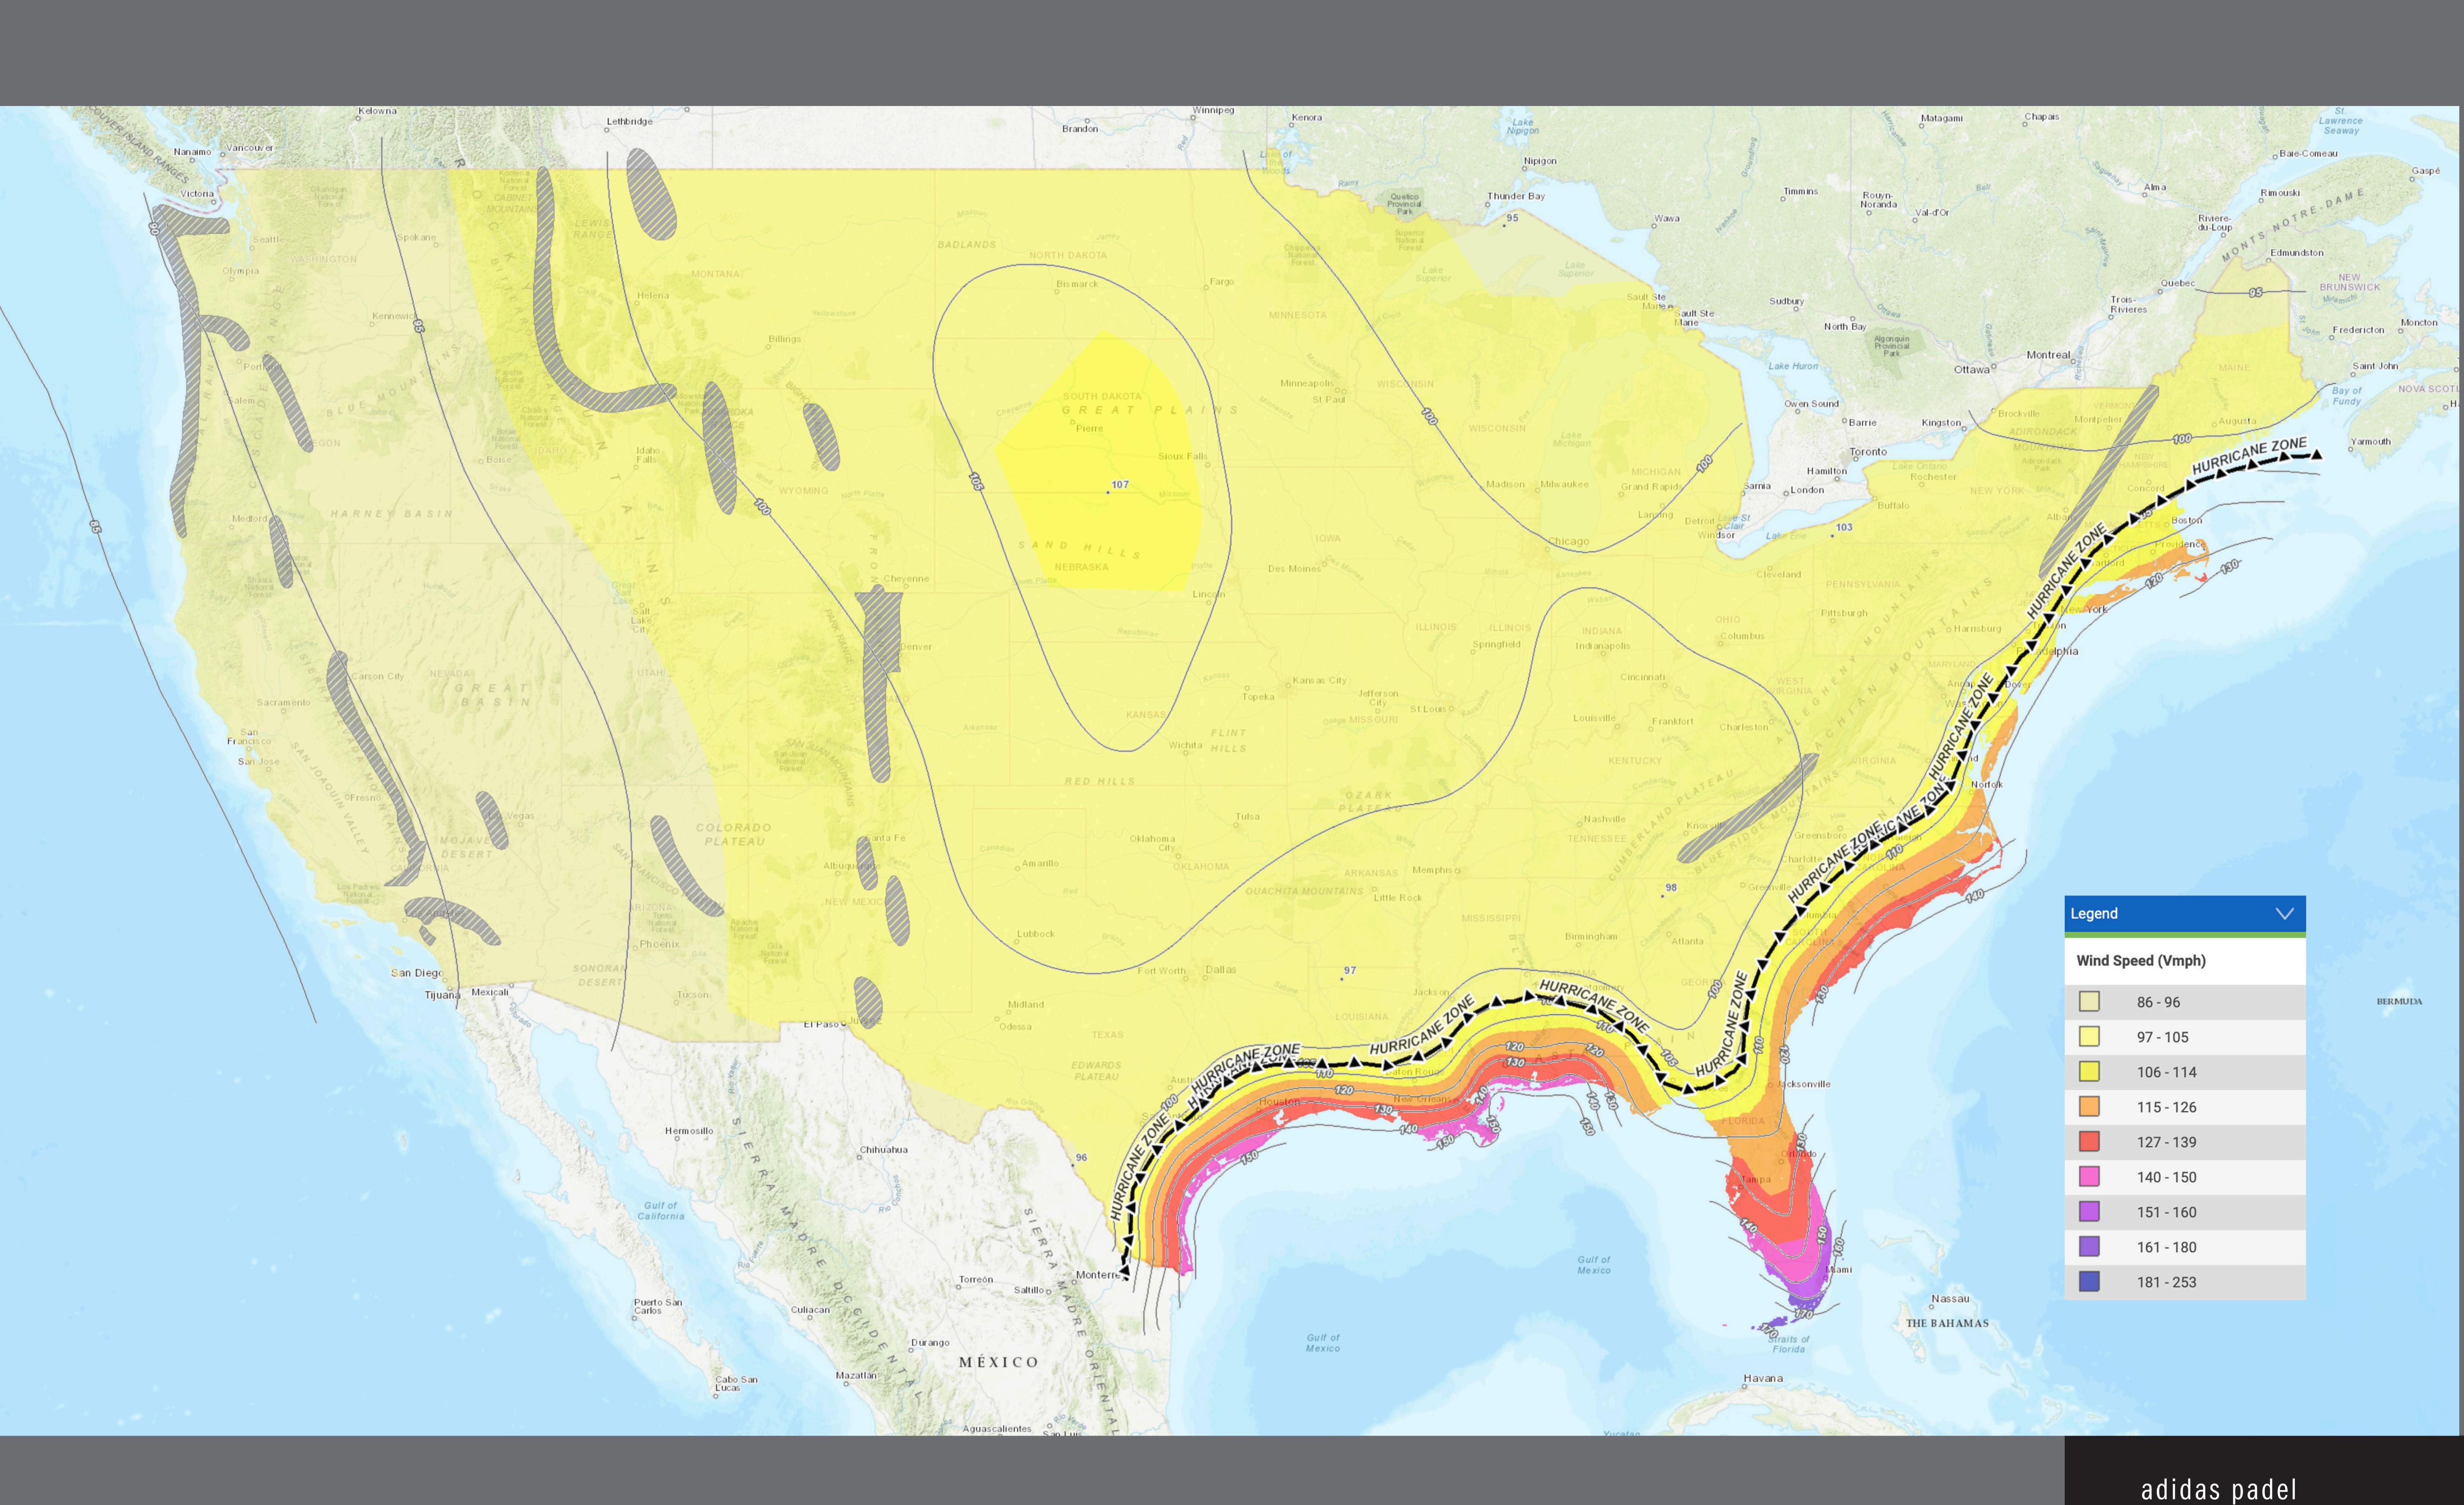

### THE AMERICAN WIND-COMPLIANT COURTS

# ADIDAS 165 MPH

## ADIDAS 105 MPH

| EXPOSURE CATEGORY                         | METALLIC STRUCTURE | 15/32" GLASS |
|-------------------------------------------|--------------------|--------------|
| $B(K_z=0.70)$                             | 127 mph            | 162 mph      |
| $C(K_z=0.85)$                             | 115 mph            | 147 mph      |
| $D(K_z=1.03)$                             | 105 mph            | 133 mph      |
| V. Valaaity progrupa aypaaura aaaffiaiant |                    |              |