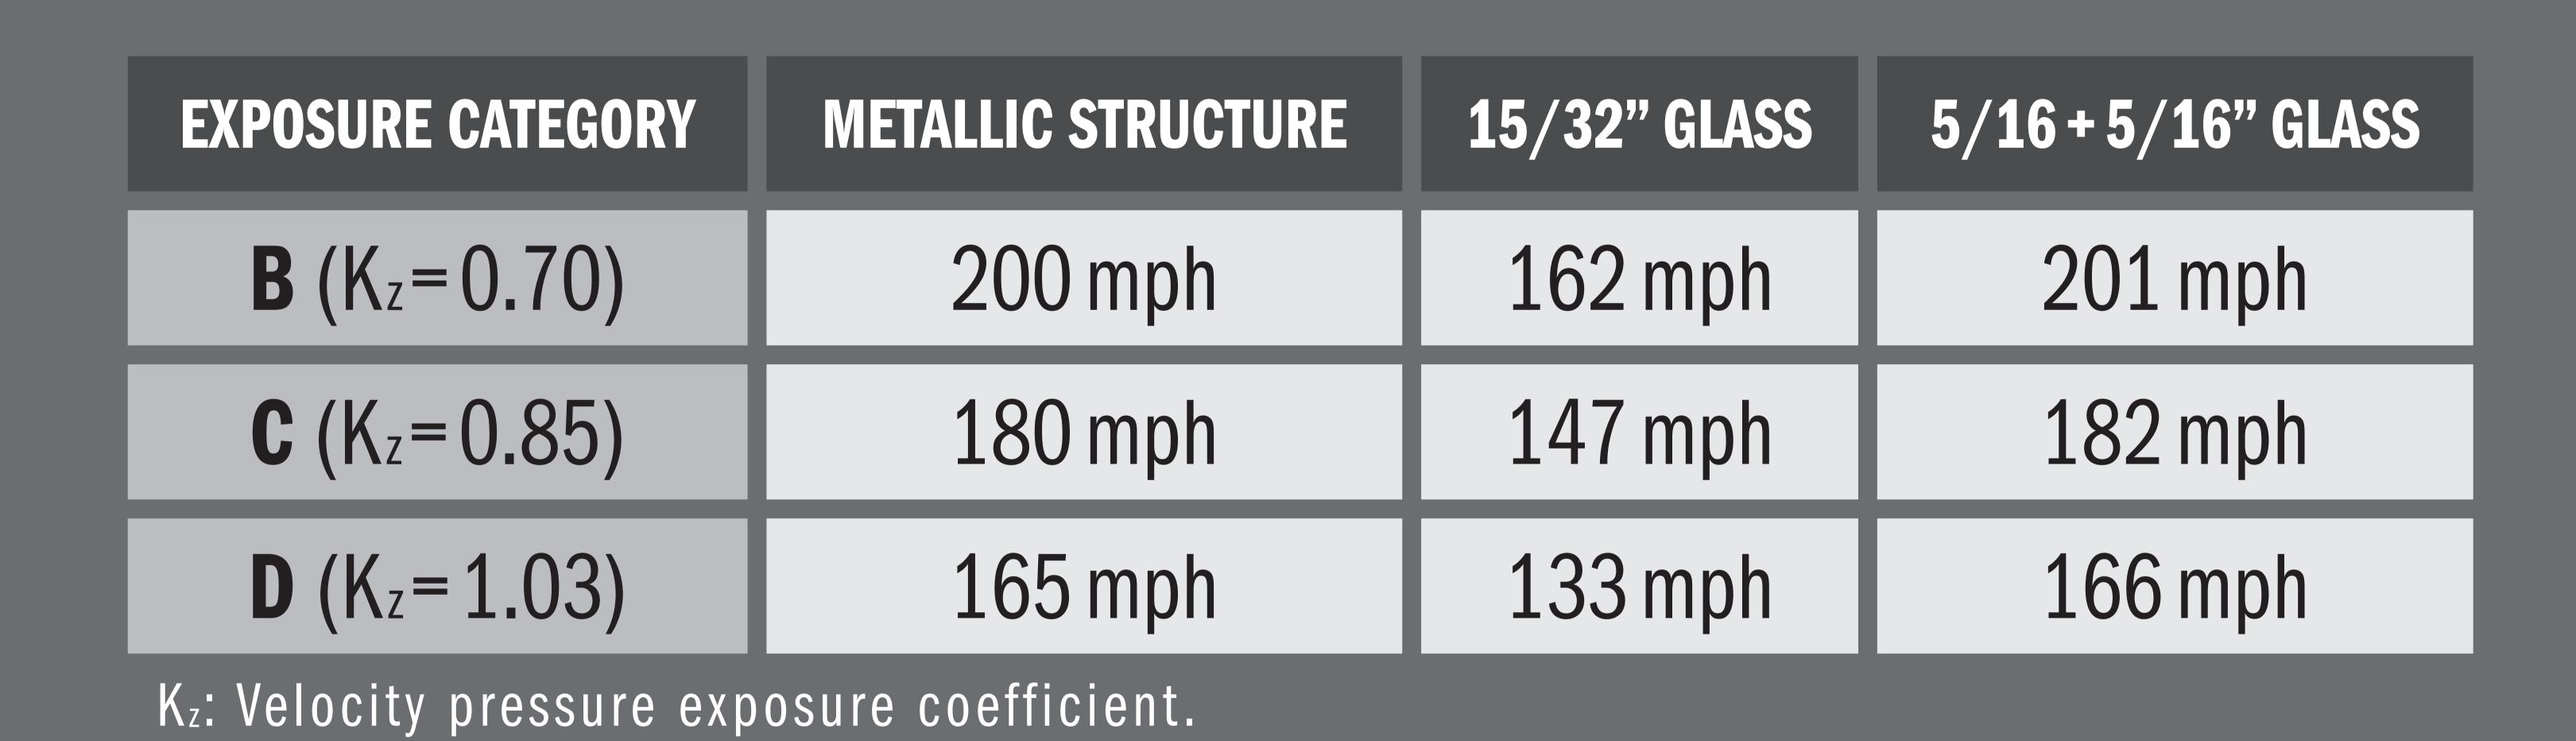

# ADIDAS 165 MPH

## ADIDAS 105 MPH

| EXPOSURE CATEGORY                         | METALLIC STRUCTURE | 15/32" GLASS |
|-------------------------------------------|--------------------|--------------|
| $B(K_z=0.70)$                             | 127 mph            | 162 mph      |
| $C(K_z=0.85)$                             | 115 mph            | 147 mph      |
| $D(K_z=1.03)$                             | 105 mph            | 133 mph      |
| V. Valaaity progrupa aypaaura aaaffiaiant |                    |              |

Kz: Velocity pressure exposure coefficient.