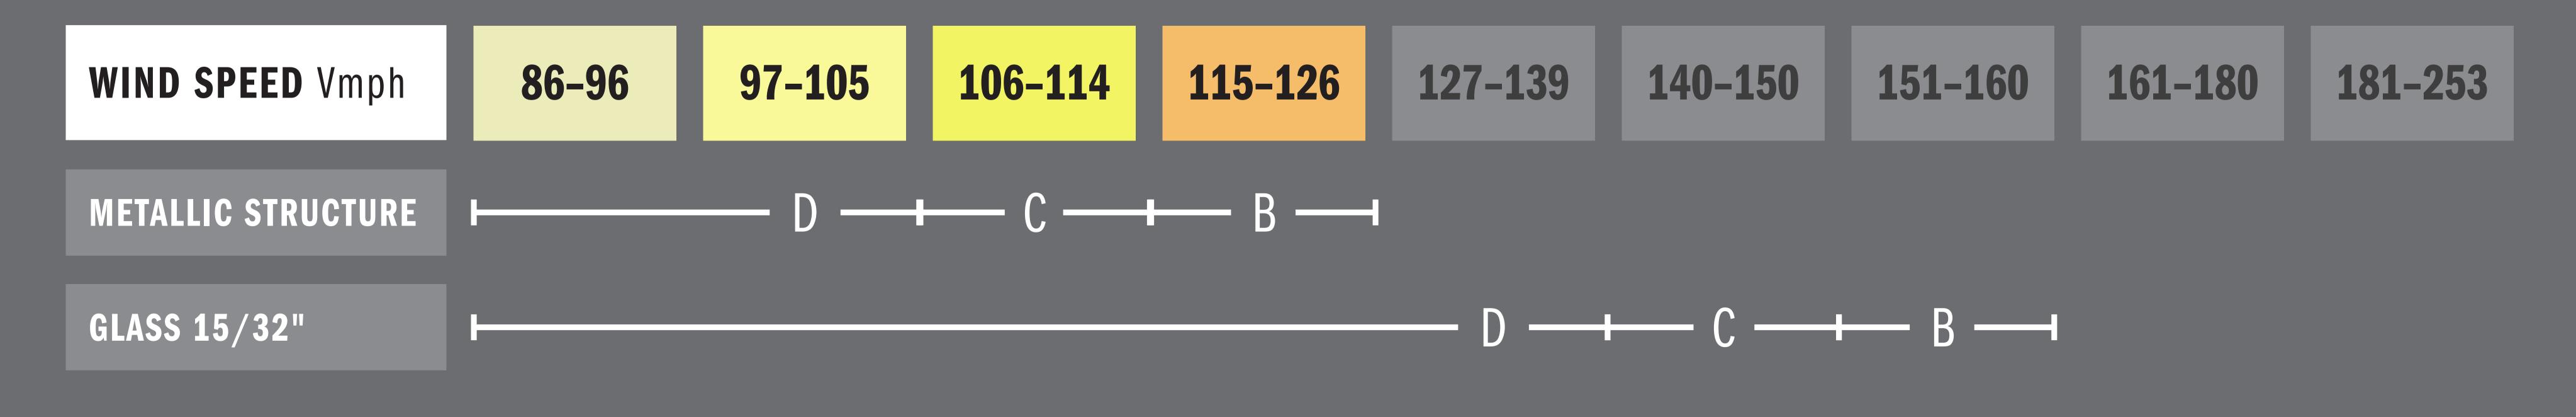

# ADIDAS 165 MPH

## ADIDAS 105 MPH

| EXPOSURE CATEGORY                         | METALLIC STRUCTURE | 15/32" GLASS |
|-------------------------------------------|--------------------|--------------|
| $B(K_z=0.70)$                             | 127 mph            | 162 mph      |
| $C(K_z=0.85)$                             | 115 mph            | 147 mph      |
| $D(K_z=1.03)$                             | 105 mph            | 133 mph      |
| V. Valaaity progrupa aypaaura aaaffiaiant |                    |              |

Kz: Velocity pressure exposure coefficient.